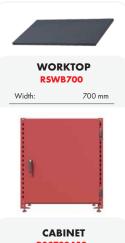

| RSCH1340450  |  |
|--------------|--|
| 2030-2055 mm |  |
| 2095-2120 mm |  |
| 1340 mm      |  |
| 475 mm       |  |
| 4            |  |
|              |  |

| CABINET<br>RSC700450             |            |
|----------------------------------|------------|
| Height:                          | 800-825 mm |
| Height (Kickplate):              | 865-890 mm |
| Height (Kickplate<br>& Worktop): | 900-925 mm |
| Width:                           | 700 mm     |
| Depth:                           | 475 mm     |
| No of Shelves                    | 3          |