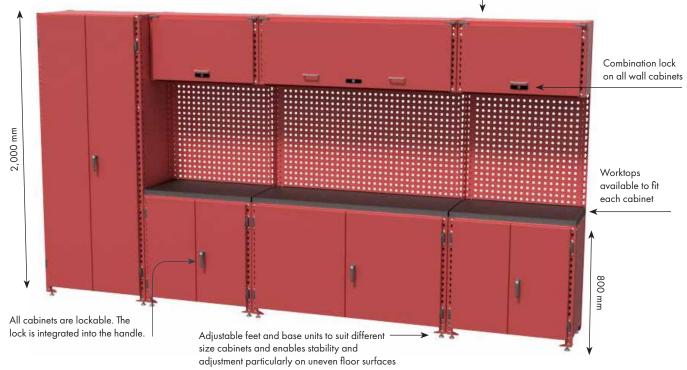

### RACKING SYSTEM

Q3 2018

Doors hinged to swing upwards to give quick and easy access

#### DESIGNED AS A MODULAR SYSTEM TO FULLY INTEGRATE WITH THE TENG TOOLS RACKING RANGE