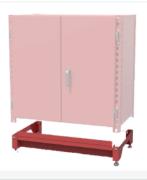

#### KICK PLATES & ADJUSTABLE FEET

| CICK PLATE AND ADJUSTABLE FEET 700MM  | RSTKP700  |
|---------------------------------------|-----------|
| CICK PLATE AND ADJUSTABLE FEET 800MM  | RSTKP800  |
| CICK PLATE AND ADJUSTABLE FEET 1340MM | RSTKP1340 |
| CICK PLATE AND ADJUSTABLE FEET CORNER | RSTKPCC   |