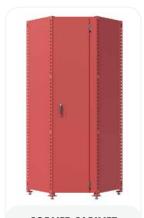

#### CORNER CABINET RSCCH800

| Height:             | 2030-2055 mm |
|---------------------|--------------|
| Height (Kickplate): | 2095-2120 mm |
| Width:              | 800 mm       |
| Depth:              | 800 mm       |
| No of Shelves       | 4            |