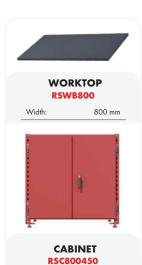

| Height:                          | 800-825 mm |
|----------------------------------|------------|
| Height (Kickplate):              | 865-890 mm |
| Height (Kickplate<br>& Worktop): | 900-925 mm |
| Width:                           | 800 mm     |
| Depth:                           | 475 mm     |
| No of Shelves                    | 3          |
|                                  |            |