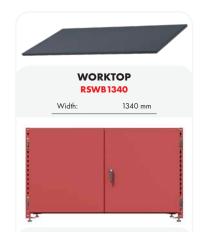

| RSCH1340450  |  |
|--------------|--|
| 2030-2055 mm |  |
| 2095-2120 mm |  |
| 1340 mm      |  |
| 475 mm       |  |
| 4            |  |
|              |  |

| CABINET<br>RSC700450             |            |
|----------------------------------|------------|
| Height:                          | 800-825 mm |
| Height (Kickplate):              | 865-890 mm |
| Height (Kickplate<br>& Worktop): | 900-925 mm |
| Width:                           | 700 mm     |
| Depth:                           | 475 mm     |
| No of Shelves                    | 3          |